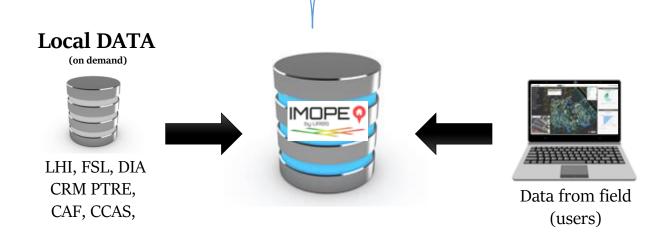

### COMPLETE DATABASE ON FRENCH BUILDING STOCKS

Flood, Earthquake, Clay...

**MERIMEE** 

**MNS** 

MNT

concump.

**RPLS** 

**FILOSOFI** QPV ZSP

**LE REGISTRE DES COPROPRIÉTÉS** 

**LOVAC** 

DV<sub>3</sub>F

1767BISCOM

National data: Geometric, semantic, spatial crossing

#### AN INNOVATIVE DIGITAL SOLUTION

#### NATIONAL BUILDING STOCK OBSERVATORY Web GIS Tool, interactive, ergonomic & collaborative

- ➤ Information by field operators
- Massification scenarios
- > Tracking indicators over time
- Pedagogical sheets