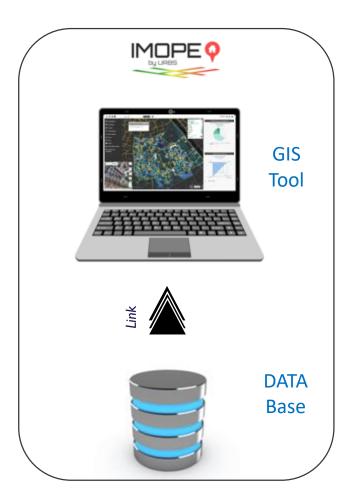

#### AN INNOVATIVE DIGITAL SOLUTION

#### NATIONAL BUILDING STOCK OBSERVATORY Web GIS Tool, interactive, ergonomic & collaborative

- ➤ Information by field operators
- Massification scenarios
- > Tracking indicators over time
- Pedagogical sheets